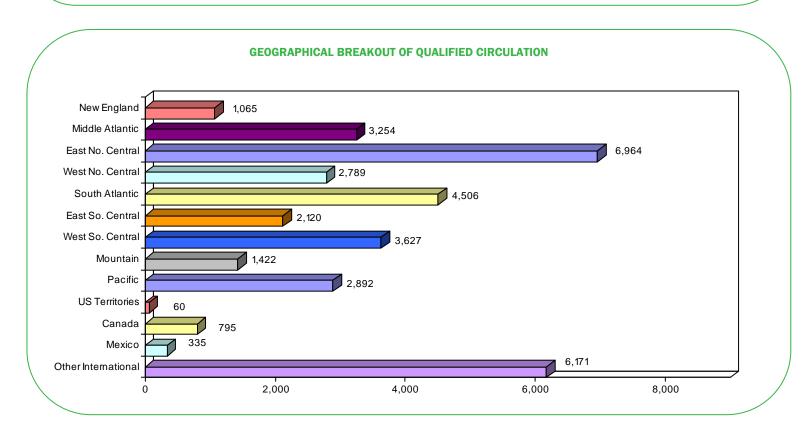

\*Unique Total Qualified represents unique recipients, not the sum of Print and Digital.

| State            | Print | Digital | Unique Total<br>Qualified* | Percent | State            | Print  | Digital | Unique Total<br>Qualified* | Percent |
|------------------|-------|---------|----------------------------|---------|------------------|--------|---------|----------------------------|---------|
| Maine            | 102   | 33      | 116                        |         | Kentucky         | 519    | 123     | 582                        |         |
| New Hampshire    | 87    | 22      | 97                         |         | Tennessee        | 688    | 138     | 771                        |         |
| Vermont          | 27    | 13      | 36                         |         | Alabama          | 475    | 124     | 537                        |         |
| Massachusetts    | 408   | 108     | 479                        |         | Mississippi      | 201    | 55      | 230                        |         |
| Rhode Island     | 51    | 15      | 60                         |         | EAST SO. CENTRAL | 1,883  | 440     | 2,120                      | 5.9     |
| Connecticut      | 232   | 66      | 277                        |         | Arkansas         | 526    | 83      | 573                        |         |
| NEW ENGLAND      | 907   | 257     | 1,065                      | 3.0     | Louisiana        | 436    | 118     | 490                        |         |
| New York         | 897   | 249     | 1,051                      |         | Oklahoma         | 331    | 93      | 374                        |         |
| New Jersey       | 464   | 138     | 551                        |         | Texas            | 1,831  | 618     | 2,190                      |         |
| Pennsylvania     | 1,444 | 342     | 1,652                      |         | WEST SO. CENTRAL | 3,124  | 912     | 3,627                      | 10.1    |
| MIDDLE ATLANTIC  | 2,805 | 729     | 3,254                      | 9.0     | Montana          | 67     | 25      | 79                         |         |
| Ohio             | 1,545 | 395     | 1,785                      |         | Idaho            | 125    | 36      | 145                        |         |
| Indiana          | 879   | 225     | 1,020                      |         | Wyoming          | 60     | 26      | 75                         |         |
| Illinois         | 1,484 | 356     | 1,698                      |         | Colorado         | 313    | 88      | 365                        |         |
| Michigan         | 1,104 | 272     | 1,262                      |         | New Mexico       | 71     | 30      | 80                         |         |
| Wisconsin        | 1,053 | 237     | 1,199                      |         | Arizona          | 250    | 113     | 311                        |         |
| EAST NO. CENTRAL | 6,065 | 1,485   | 6,964                      | 19.3    | Utah             | 186    | 65      | 221                        |         |
| Minnesota        | 725   | 169     | 828                        |         | Nevada           | 117    | 52      | 146                        |         |
| lowa             | 421   | 112     | 495                        |         | MOUNTAIN         | 1,189  | 435     | 1,422                      | 4.0     |
| Missouri         | 555   | 131     | 631                        |         | Alaska           | 37     | 17      | 41                         |         |
| North Dakota     | 60    | 18      | 71                         |         | Washington       | 424    | 134     | 489                        |         |
| South Dakota     | 54    | 16      | 63                         |         | Oregon           | 299    | 80      | 335                        |         |
| Nebraska         | 278   | 62      | 315                        |         | California       | 1,662  | 520     | 1,989                      |         |
| Kansas           | 342   | 91      | 386                        |         | Hawaii           | 26     | 19      | 38                         |         |
| VEST NO. CENTRAL | 2,435 | 599     | 2,789                      | 7.8     | PACIFIC          | 2,448  | 770     | 2,892                      | 8.0     |
| Delaware         | 58    | 25      | 76                         |         | UNITED STATES    | 24,763 | 6,719   | 28,639                     | 79.6    |
| Maryland         | 298   | 82      | 342                        |         | U.S. Territories | 40     | 29      | 60                         |         |
| Washington, DC   | 21    | 9       | 27                         |         | Canada           | -      | 795     | 795                        |         |
| Virginia         | 545   | 159     | 640                        |         | Mexico           | -      | 335     | 335                        |         |

Other International

**UNIQUE TOTAL** 

CIRCULATION\*

QUALIFIED

24,803

APO/FPO

6,171

14,049

6.171

36,000

100.0

37

208

148

175

249

1,092

163

942

637

884

795

12.5

4,506

137

822

557

797

672

West Virginia

North Carolina

South Carolina

Georgia

Florida

SOUTH ATLANTIC 3,907 \*Unique Total Qualified represents unique recipients, not the sum of Print and Digital.

<sup>\*\*</sup>See Additional Data

| Region/Country                                                                                                                                                                                                                                                                                       | Print            | Digital                                                                                                                                                                                                                                                                          | Unique Total<br>Qualified*                                                                                                                                                                                                                                                                      | Percent |
|------------------------------------------------------------------------------------------------------------------------------------------------------------------------------------------------------------------------------------------------------------------------------------------------------|------------------|----------------------------------------------------------------------------------------------------------------------------------------------------------------------------------------------------------------------------------------------------------------------------------|-------------------------------------------------------------------------------------------------------------------------------------------------------------------------------------------------------------------------------------------------------------------------------------------------|---------|
| ASIA                                                                                                                                                                                                                                                                                                 |                  |                                                                                                                                                                                                                                                                                  | -                                                                                                                                                                                                                                                                                               |         |
| Azerbaijan                                                                                                                                                                                                                                                                                           | -                | 4                                                                                                                                                                                                                                                                                | 4                                                                                                                                                                                                                                                                                               |         |
| Bangladesh<br>Bhutan                                                                                                                                                                                                                                                                                 | -                | 16<br>1                                                                                                                                                                                                                                                                          | 16<br>1                                                                                                                                                                                                                                                                                         |         |
| British Indian Ocean                                                                                                                                                                                                                                                                                 |                  | 1                                                                                                                                                                                                                                                                                | 1                                                                                                                                                                                                                                                                                               |         |
| Territory                                                                                                                                                                                                                                                                                            | -                |                                                                                                                                                                                                                                                                                  |                                                                                                                                                                                                                                                                                                 |         |
| Brunei Darussalam                                                                                                                                                                                                                                                                                    | -                | 2<br>1                                                                                                                                                                                                                                                                           | 2                                                                                                                                                                                                                                                                                               |         |
| Cambodia<br>China                                                                                                                                                                                                                                                                                    | -                | 100                                                                                                                                                                                                                                                                              | 1<br>100                                                                                                                                                                                                                                                                                        |         |
| Georgia                                                                                                                                                                                                                                                                                              | -                | 1                                                                                                                                                                                                                                                                                | 1                                                                                                                                                                                                                                                                                               |         |
| Hong Kong - SAR                                                                                                                                                                                                                                                                                      | -                | 21                                                                                                                                                                                                                                                                               | 21                                                                                                                                                                                                                                                                                              |         |
| India                                                                                                                                                                                                                                                                                                | -                | 924                                                                                                                                                                                                                                                                              | 924                                                                                                                                                                                                                                                                                             |         |
| Indonesia<br>Japan                                                                                                                                                                                                                                                                                   | -                | 172<br>15                                                                                                                                                                                                                                                                        | 172<br>15                                                                                                                                                                                                                                                                                       |         |
| Kazakhstan                                                                                                                                                                                                                                                                                           | -                | 3                                                                                                                                                                                                                                                                                | 3                                                                                                                                                                                                                                                                                               |         |
| Korea, Republic Of                                                                                                                                                                                                                                                                                   | -                | 47                                                                                                                                                                                                                                                                               | 47                                                                                                                                                                                                                                                                                              |         |
| Laos                                                                                                                                                                                                                                                                                                 | -                | 1                                                                                                                                                                                                                                                                                | 1                                                                                                                                                                                                                                                                                               |         |
| Malaysia                                                                                                                                                                                                                                                                                             | -                | 184                                                                                                                                                                                                                                                                              | 184                                                                                                                                                                                                                                                                                             |         |
| Mongolia<br>Myanmar                                                                                                                                                                                                                                                                                  | -                | 2<br>7                                                                                                                                                                                                                                                                           | 2<br>7                                                                                                                                                                                                                                                                                          |         |
| Nepal                                                                                                                                                                                                                                                                                                | -                | 2                                                                                                                                                                                                                                                                                | 2                                                                                                                                                                                                                                                                                               |         |
| Pakistan Pakistan                                                                                                                                                                                                                                                                                    | -                | 108                                                                                                                                                                                                                                                                              | 108                                                                                                                                                                                                                                                                                             |         |
| Philippines                                                                                                                                                                                                                                                                                          | -                | 153                                                                                                                                                                                                                                                                              | 153                                                                                                                                                                                                                                                                                             |         |
| Singapore                                                                                                                                                                                                                                                                                            | -                | 125                                                                                                                                                                                                                                                                              | 125                                                                                                                                                                                                                                                                                             |         |
| Sri Lanka<br>Taiwan                                                                                                                                                                                                                                                                                  | -                | 33<br>21                                                                                                                                                                                                                                                                         | 33<br>21                                                                                                                                                                                                                                                                                        |         |
| Thailand                                                                                                                                                                                                                                                                                             | -                | 125                                                                                                                                                                                                                                                                              | 125                                                                                                                                                                                                                                                                                             |         |
| Turkmenistan                                                                                                                                                                                                                                                                                         | -                | 1                                                                                                                                                                                                                                                                                | 1                                                                                                                                                                                                                                                                                               |         |
| Uzbekistan                                                                                                                                                                                                                                                                                           | -                | 1                                                                                                                                                                                                                                                                                | 1                                                                                                                                                                                                                                                                                               |         |
| Vietnam<br>Subtotal                                                                                                                                                                                                                                                                                  | -                | 2.092                                                                                                                                                                                                                                                                            | 2,092                                                                                                                                                                                                                                                                                           | 5.8     |
| MIDDLE EAST                                                                                                                                                                                                                                                                                          |                  | 2,092                                                                                                                                                                                                                                                                            | 2,092                                                                                                                                                                                                                                                                                           | 3.6     |
| Bahrain                                                                                                                                                                                                                                                                                              | -                | 7                                                                                                                                                                                                                                                                                | 7                                                                                                                                                                                                                                                                                               |         |
| Iran                                                                                                                                                                                                                                                                                                 | -                | 118                                                                                                                                                                                                                                                                              | 118                                                                                                                                                                                                                                                                                             |         |
| Iraq                                                                                                                                                                                                                                                                                                 | -                | 7                                                                                                                                                                                                                                                                                | 7                                                                                                                                                                                                                                                                                               |         |
| Israel<br>Jordan                                                                                                                                                                                                                                                                                     |                  | 16<br>10                                                                                                                                                                                                                                                                         | 16<br>10                                                                                                                                                                                                                                                                                        |         |
| Kuwait                                                                                                                                                                                                                                                                                               | -                | 13                                                                                                                                                                                                                                                                               | 13                                                                                                                                                                                                                                                                                              |         |
| Lebanon                                                                                                                                                                                                                                                                                              | -                | 6                                                                                                                                                                                                                                                                                | 6                                                                                                                                                                                                                                                                                               |         |
| Oman                                                                                                                                                                                                                                                                                                 | -                | 12                                                                                                                                                                                                                                                                               | 12                                                                                                                                                                                                                                                                                              |         |
| Qatar                                                                                                                                                                                                                                                                                                | -                | 33                                                                                                                                                                                                                                                                               | 33                                                                                                                                                                                                                                                                                              |         |
| Saudi Arabia<br>Syrian Arab Republic                                                                                                                                                                                                                                                                 | -                | 124<br>7                                                                                                                                                                                                                                                                         | 124<br>7                                                                                                                                                                                                                                                                                        |         |
| United Arab Emirates                                                                                                                                                                                                                                                                                 | -                | 130                                                                                                                                                                                                                                                                              | 130                                                                                                                                                                                                                                                                                             |         |
| Yemen                                                                                                                                                                                                                                                                                                | -                | 8                                                                                                                                                                                                                                                                                | 8                                                                                                                                                                                                                                                                                               |         |
| Subtotal EUROPE                                                                                                                                                                                                                                                                                      | -                | 491                                                                                                                                                                                                                                                                              | 491                                                                                                                                                                                                                                                                                             | 1.4     |
| Albania                                                                                                                                                                                                                                                                                              | -                | 3                                                                                                                                                                                                                                                                                | 3                                                                                                                                                                                                                                                                                               |         |
| Austria                                                                                                                                                                                                                                                                                              | -                | 11                                                                                                                                                                                                                                                                               | 11                                                                                                                                                                                                                                                                                              |         |
| Belarus                                                                                                                                                                                                                                                                                              | _                | 1                                                                                                                                                                                                                                                                                | 1                                                                                                                                                                                                                                                                                               |         |
|                                                                                                                                                                                                                                                                                                      |                  |                                                                                                                                                                                                                                                                                  |                                                                                                                                                                                                                                                                                                 |         |
| Belgium                                                                                                                                                                                                                                                                                              | -                | 50                                                                                                                                                                                                                                                                               | 50                                                                                                                                                                                                                                                                                              |         |
| Bosnia and Herzegovina                                                                                                                                                                                                                                                                               | -                | 50<br>1                                                                                                                                                                                                                                                                          | 50<br>1                                                                                                                                                                                                                                                                                         |         |
| Bosnia and Herzegovina<br>Bulgaria                                                                                                                                                                                                                                                                   |                  | 50                                                                                                                                                                                                                                                                               | 50                                                                                                                                                                                                                                                                                              |         |
| Bosnia and Herzegovina<br>Bulgaria<br>Channel Islands                                                                                                                                                                                                                                                | -<br>-<br>-<br>- | 50<br>1<br>18<br>1<br>11                                                                                                                                                                                                                                                         | 50<br>1<br>18<br>1<br>11                                                                                                                                                                                                                                                                        |         |
| Bosnia and Herzegovina<br>Bulgaria<br>Channel Islands<br>Croatia<br>Cyprus                                                                                                                                                                                                                           |                  | 50<br>1<br>18<br>1<br>1<br>11<br>3                                                                                                                                                                                                                                               | 50<br>1<br>18<br>1<br>11<br>3                                                                                                                                                                                                                                                                   |         |
| Bosnia and Herzegovina<br>Bulgaria<br>Channel Islands<br>Croatia<br>Cyprus<br>Czech Republic                                                                                                                                                                                                         |                  | 50<br>1<br>18<br>1<br>11<br>3<br>11                                                                                                                                                                                                                                              | 50<br>1<br>18<br>1<br>11<br>3<br>11                                                                                                                                                                                                                                                             |         |
| Bosnia and Herzegovina Bulgaria Channel Islands Croatia Cyprus Czech Republic Denmark                                                                                                                                                                                                                | -                | 50<br>1<br>18<br>1<br>11<br>3<br>11                                                                                                                                                                                                                                              | 50<br>1<br>18<br>1<br>11<br>3<br>11<br>16                                                                                                                                                                                                                                                       |         |
| Bosnia and Herzegovina Bulgaria Channel Islands Croatia Cyprus Czech Republic Denmark Estonia                                                                                                                                                                                                        | -                | 50<br>1<br>18<br>1<br>11<br>3<br>11                                                                                                                                                                                                                                              | 50<br>1<br>18<br>1<br>11<br>3<br>11                                                                                                                                                                                                                                                             |         |
| Bosnia and Herzegovina Bulgaria Channel Islands Croatia Cyprus Czech Republic Denmark Estonia Finland France                                                                                                                                                                                         | -                | 50<br>1<br>18<br>1<br>11<br>3<br>11<br>16<br>5<br>18<br>41                                                                                                                                                                                                                       | 50<br>1<br>18<br>1<br>11<br>3<br>11<br>16<br>5<br>18<br>41                                                                                                                                                                                                                                      |         |
| Bosnia and Herzegovina Bulgaria Channel Islands Croatia Cyprus Czech Republic Denmark Estonia Finland France Germany                                                                                                                                                                                 |                  | 50<br>1<br>18<br>1<br>11<br>3<br>11<br>16<br>5<br>18<br>41                                                                                                                                                                                                                       | 50<br>1<br>18<br>1<br>11<br>3<br>11<br>16<br>5<br>18<br>41<br>54                                                                                                                                                                                                                                |         |
| Bosnia and Herzegovina Bulgaria Channel Islands Croatia Cyprus Czech Republic Denmark Estonia Finland France Germany Greece                                                                                                                                                                          |                  | 50<br>1<br>18<br>1<br>11<br>3<br>11<br>16<br>5<br>18<br>41<br>54<br>45                                                                                                                                                                                                           | 50<br>1<br>18<br>1<br>11<br>3<br>11<br>16<br>5<br>18<br>41<br>54<br>45                                                                                                                                                                                                                          |         |
| Bosnia and Herzegovina Bulgaria Channel Islands Croatia Cyprus Czech Republic Denmark Estonia Finland France Germany Greece Hungary                                                                                                                                                                  |                  | 50<br>1<br>18<br>1<br>11<br>3<br>11<br>16<br>5<br>18<br>41<br>54<br>45                                                                                                                                                                                                           | 50<br>1<br>18<br>11<br>3<br>11<br>16<br>5<br>18<br>41<br>54<br>45<br>13                                                                                                                                                                                                                         |         |
| Bosnia and Herzegovina Bulgaria Channel Islands Croatia Cyprus Czech Republic Denmark Estonia Finland France Germany Greece Hungary Iceland                                                                                                                                                          |                  | 50<br>1<br>18<br>1<br>11<br>3<br>11<br>16<br>5<br>18<br>41<br>54<br>45                                                                                                                                                                                                           | 50<br>1<br>18<br>1<br>11<br>3<br>11<br>16<br>5<br>18<br>41<br>54<br>45                                                                                                                                                                                                                          |         |
| Bosnia and Herzegovina Bulgaria Channel Islands Croatia Cyprus Czech Republic Denmark Estonia Finland France Germany Greece Hungary Iceland Ireland Italy                                                                                                                                            |                  | 50<br>1<br>18<br>1<br>11<br>3<br>11<br>16<br>5<br>18<br>41<br>54<br>45<br>13<br>6<br>27<br>82                                                                                                                                                                                    | 50<br>1<br>18<br>1<br>11<br>3<br>11<br>16<br>5<br>18<br>41<br>54<br>45<br>13<br>6<br>27<br>82                                                                                                                                                                                                   |         |
| Bosnia and Herzegovina Bulgaria Channel Islands Croatia Cyprus Czech Republic Denmark Estonia Finland France Germany Greece Hungary Iceland Ireland Italy Latvia                                                                                                                                     |                  | 50<br>1<br>18<br>1<br>11<br>3<br>11<br>16<br>5<br>18<br>41<br>54<br>45<br>13<br>6<br>27<br>82<br>1                                                                                                                                                                               | 50<br>1<br>18<br>11<br>3<br>11<br>16<br>5<br>18<br>41<br>54<br>45<br>13<br>6<br>27<br>82<br>1                                                                                                                                                                                                   |         |
| Bosnia and Herzegovina Bulgaria Channel Islands Croatia Cyprus Czech Republic Denmark Estonia Finland France Germany Greece Hungary Iceland Ireland Italy Latvia Lithuania                                                                                                                           |                  | 50<br>1<br>18<br>1<br>11<br>3<br>11<br>16<br>5<br>18<br>41<br>54<br>45<br>13<br>6<br>27<br>82<br>1<br>3                                                                                                                                                                          | 50<br>1<br>18<br>1<br>11<br>3<br>11<br>16<br>5<br>18<br>41<br>54<br>45<br>13<br>6<br>27<br>82<br>1                                                                                                                                                                                              |         |
| Bosnia and Herzegovina Bulgaria Channel Islands Croatia Cyprus Czech Republic Denmark Estonia Finland France Germany Greece Hungary Iceland Italy Latvia Lithuania Luxembourg                                                                                                                        |                  | 50<br>1<br>18<br>1<br>11<br>3<br>11<br>16<br>5<br>18<br>41<br>54<br>45<br>13<br>6<br>27<br>82<br>1                                                                                                                                                                               | 50<br>1<br>18<br>11<br>3<br>11<br>16<br>5<br>18<br>41<br>54<br>45<br>13<br>6<br>27<br>82<br>1                                                                                                                                                                                                   |         |
| Bosnia and Herzegovina Bulgaria Channel Islands Croatia Cyprus Czech Republic Denmark Estonia Finland France Germany Greece Hungary Iceland Ireland Italy Latvia Lithuania Luxembourg Macedonia                                                                                                      |                  | 50<br>1<br>18<br>1<br>11<br>3<br>11<br>16<br>5<br>18<br>41<br>54<br>45<br>13<br>6<br>27<br>82<br>1<br>3                                                                                                                                                                          | 50<br>1<br>18<br>1<br>11<br>3<br>11<br>16<br>5<br>18<br>41<br>54<br>45<br>13<br>6<br>27<br>82<br>1<br>3<br>1                                                                                                                                                                                    |         |
| Bosnia and Herzegovina Bulgaria Channel Islands Croatia Cyprus Czech Republic Denmark Estonia Finland France Germany Greece Hungary Iceland Ireland Italy Latvia Lithuania Luxembourg Macedonia Malta Moldova                                                                                        |                  | 50<br>1<br>18<br>1<br>11<br>3<br>11<br>16<br>5<br>18<br>41<br>54<br>45<br>13<br>6<br>27<br>82<br>1<br>3<br>1                                                                                                                                                                     | 50<br>1<br>18<br>11<br>3<br>11<br>16<br>5<br>18<br>41<br>54<br>45<br>13<br>6<br>27<br>82<br>1<br>3<br>1<br>1                                                                                                                                                                                    |         |
| Bosnia and Herzegovina Bulgaria Channel Islands Croatia Cyprus Czech Republic Denmark Estonia Finland France Germany Greece Hungary Iceland Italy Latvia Lithuania Luxembourg Macedonia Malta Moldova Netherlands                                                                                    |                  | 50<br>1<br>18<br>11<br>3<br>11<br>16<br>5<br>18<br>41<br>54<br>45<br>13<br>6<br>27<br>82<br>1<br>3<br>1<br>1<br>1<br>2<br>1                                                                                                                                                      | 50<br>1<br>18<br>11<br>3<br>11<br>16<br>5<br>18<br>41<br>54<br>45<br>13<br>6<br>27<br>82<br>1<br>3<br>1<br>1<br>1<br>2                                                                                                                                                                          |         |
| Bosnia and Herzegovina Bulgaria Channel Islands Croatia Cyprus Czech Republic Denmark Estonia Finland France Germany Greece Hungary Iceland Ireland Italy Latvia Lithuania Luxembourg Macedonia Malta Moldova Netherlands Norway                                                                     |                  | 50<br>1<br>18<br>11<br>11<br>3<br>11<br>16<br>5<br>18<br>41<br>54<br>45<br>13<br>6<br>27<br>82<br>1<br>3<br>1<br>1<br>1<br>2                                                                                                                                                     | 50<br>1<br>18<br>1<br>11<br>3<br>11<br>16<br>5<br>18<br>41<br>54<br>45<br>13<br>6<br>27<br>82<br>1<br>3<br>1<br>1<br>2<br>1<br>8<br>4<br>3                                                                                                                                                      |         |
| Bosnia and Herzegovina Bulgaria Channel Islands Croatia Cyprus Czech Republic Denmark Estonia Finland France Germany Greece Hungary Iceland Italy Latvia Lithuania Luxembourg Macedonia Malta Moldova Netherlands Norway Poland                                                                      |                  | 50<br>1<br>18<br>11<br>3<br>11<br>16<br>5<br>18<br>41<br>54<br>45<br>13<br>6<br>27<br>82<br>1<br>3<br>1<br>1<br>1<br>2<br>1                                                                                                                                                      | 50<br>1<br>18<br>11<br>3<br>11<br>16<br>5<br>18<br>41<br>54<br>45<br>13<br>6<br>27<br>82<br>1<br>3<br>1<br>1<br>1<br>2                                                                                                                                                                          |         |
| Bosnia and Herzegovina Bulgaria Channel Islands Croatia Cyprus Czech Republic Denmark Estonia Finland France Germany Greece Hungary Iceland Italy Latvia Lithuania Luxembourg Macedonia Malta Moldova Netherlands Norway Poland Portugal Romania                                                     |                  | 50<br>1<br>18<br>11<br>3<br>11<br>16<br>5<br>18<br>41<br>54<br>45<br>13<br>6<br>27<br>82<br>1<br>1<br>3<br>1<br>1<br>1<br>2<br>2<br>1                                                                                                                                            | 50<br>1<br>18<br>11<br>3<br>11<br>16<br>5<br>18<br>41<br>54<br>45<br>13<br>6<br>27<br>82<br>1<br>3<br>1<br>1<br>2<br>1<br>84<br>36<br>27<br>45<br>3<br>1<br>1<br>2<br>1                                                                                                                         |         |
| Bosnia and Herzegovina Bulgaria Channel Islands Croatia Cyprus Czech Republic Denmark Estonia Finland France Germany Greece Hungary Iceland Italy Latvia Lithuania Luxembourg Macedonia Malta Moldova Netherlands Norway Poland Portugal Romania Russian Federation                                  |                  | 50<br>1<br>18<br>11<br>11<br>3<br>11<br>16<br>5<br>18<br>41<br>54<br>45<br>13<br>6<br>27<br>82<br>1<br>1<br>1<br>2<br>4<br>1<br>3<br>3<br>3<br>1<br>1<br>1<br>4<br>1<br>3<br>4<br>1<br>4<br>1<br>3<br>3<br>4<br>1<br>4<br>1                                                      | 50<br>1<br>18<br>1<br>11<br>3<br>11<br>16<br>5<br>18<br>41<br>54<br>45<br>13<br>6<br>27<br>82<br>1<br>1<br>2<br>1<br>84<br>36<br>27<br>43<br>38<br>50                                                                                                                                           |         |
| Bosnia and Herzegovina Bulgaria Channel Islands Croatia Cyprus Czech Republic Denmark Estonia Finland France Germany Greece Hungary Iceland Italy Latvia Lithuania Luxembourg Macedonia Malta Moldova Netherlands Norway Poland Portugal Romania Russian Federation Serbia                           |                  | 50<br>1<br>18<br>11<br>11<br>3<br>11<br>16<br>5<br>18<br>41<br>54<br>45<br>13<br>6<br>27<br>82<br>1<br>3<br>1<br>1<br>2<br>1<br>43<br>3<br>8<br>27<br>43<br>36<br>27<br>43<br>36<br>27<br>43<br>96<br>97<br>97<br>97<br>97<br>97<br>97<br>97<br>97<br>97<br>97<br>97<br>97<br>97 | 50<br>1<br>18<br>1<br>11<br>3<br>11<br>16<br>5<br>18<br>41<br>54<br>45<br>13<br>6<br>27<br>82<br>1<br>3<br>1<br>1<br>1<br>2<br>1<br>8<br>43<br>3<br>1<br>1<br>9<br>9<br>9<br>9<br>9<br>9<br>9<br>9<br>9<br>9<br>9<br>9<br>9<br>9<br>9<br>9                                                      |         |
| Bosnia and Herzegovina Bulgaria Channel Islands Croatia Cyprus Czech Republic Denmark Estonia Finland France Germany Greece Hungary Iceland Ireland Italy Latvia Lithuania Luxembourg Macedonia Malta Moldova Netherlands Norway Poland Portugal Romania Russian Federation Serbia Slovakia          |                  | 50<br>1<br>18<br>11<br>3<br>11<br>16<br>5<br>18<br>41<br>54<br>45<br>13<br>6<br>27<br>82<br>1<br>3<br>1<br>1<br>2<br>1<br>84<br>36<br>27<br>43<br>38<br>50<br>27<br>43<br>38<br>50<br>94                                                                                         | 50<br>1<br>18<br>1<br>1<br>11<br>3<br>11<br>16<br>5<br>18<br>41<br>54<br>45<br>13<br>6<br>27<br>82<br>1<br>3<br>1<br>1<br>2<br>1<br>8<br>4<br>3<br>1<br>3<br>1<br>4<br>3<br>4<br>1<br>3<br>4<br>1<br>3<br>4<br>1<br>3<br>4<br>3<br>4<br>3                                                       |         |
| Bosnia and Herzegovina                                                                                                                                                                                                                                                                               |                  | 50<br>1<br>18<br>11<br>11<br>3<br>11<br>16<br>5<br>18<br>41<br>54<br>45<br>13<br>6<br>27<br>82<br>1<br>3<br>1<br>1<br>2<br>1<br>43<br>3<br>8<br>27<br>43<br>36<br>27<br>43<br>36<br>27<br>43<br>96<br>97<br>97<br>97<br>97<br>97<br>97<br>97<br>97<br>97<br>97<br>97<br>97<br>97 | 50<br>1<br>18<br>1<br>11<br>3<br>11<br>16<br>5<br>18<br>41<br>54<br>45<br>13<br>6<br>27<br>82<br>1<br>3<br>1<br>1<br>1<br>2<br>1<br>8<br>43<br>3<br>1<br>1<br>9<br>9<br>9<br>9<br>9<br>9<br>9<br>9<br>9<br>9<br>9<br>9<br>9<br>9<br>9<br>9                                                      |         |
| Bosnia and Herzegovina Bulgaria Channel Islands Croatia Cyprus Czech Republic Denmark Estonia Finland France Germany Greece Hungary Iceland Ireland Italy Latvia Lithuania Luxembourg Macedonia Malta Moldova Netherlands Norway Poland Portugal Romania Russian Federation Serbia Slovakia Slovenia |                  | 50<br>1<br>18<br>11<br>3<br>11<br>16<br>5<br>18<br>41<br>54<br>45<br>13<br>6<br>27<br>82<br>1<br>3<br>1<br>1<br>2<br>2<br>1<br>84<br>36<br>27<br>82<br>1<br>3<br>9<br>9<br>9<br>9<br>9<br>9<br>9<br>9<br>9<br>9<br>9<br>9<br>9<br>9<br>9<br>9<br>9<br>9                          | 50<br>1<br>18<br>11<br>3<br>11<br>16<br>5<br>18<br>41<br>54<br>45<br>13<br>6<br>27<br>82<br>1<br>3<br>1<br>1<br>2<br>1<br>84<br>36<br>27<br>82<br>1<br>3<br>1<br>1<br>2<br>1<br>8<br>4<br>1<br>7<br>8<br>7<br>8<br>8<br>9<br>9<br>9<br>9<br>9<br>9<br>9<br>9<br>9<br>9<br>9<br>9<br>9<br>9<br>9 |         |