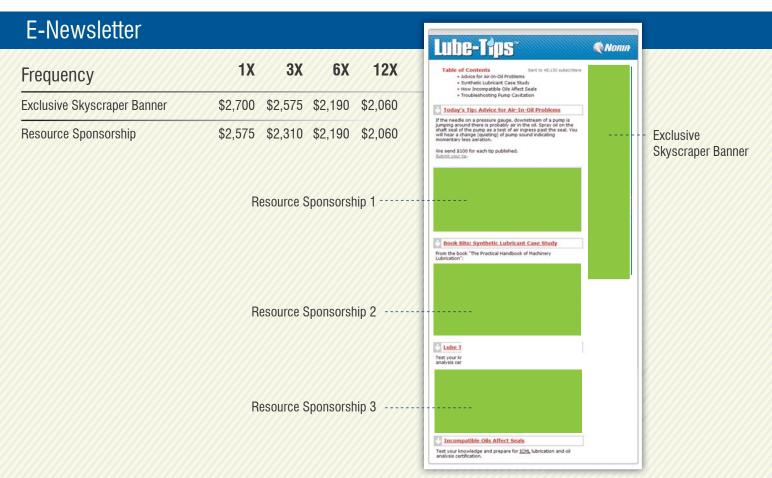

### **E-Newsletter**

Lube-Tips is a unique educational resource designed to give maintenance and operations professionals an insider's grasp of lubrication and lubricants. Each week, this highly read e-newsletter offers tips and facts intended to provide mind-opening insights and take the mystery out of machinery lubrication. Lube-Tips greases the wheels of industry.

#### **E-Newsletter**

**Targeted:** *Lube-Tips* is sent to registered subscribers that have formally requested to receive the information.

**Instantaneous:** The sales process is shortened and simplified because your message is delivered with a quick means of response and follow-up.

**Impactful:** Email marketing provides a personal method of communicating that lays the groundwork for success in the earliest stages of the sales process.