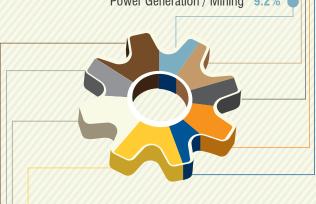

## Industries

Food Processing 9.8% Primary & Fabricated Metals / Metalworking 6.9% Paper, Plastic, Textiles, Rubber 10.8% Power Generation / Mining 9.2%

15.2% Automobile, Machinery and Misc Manufacturers

16.2% Chemical and Petroleum

9.3% Engineering, Government and Military15.1% Construction and Other Related Business